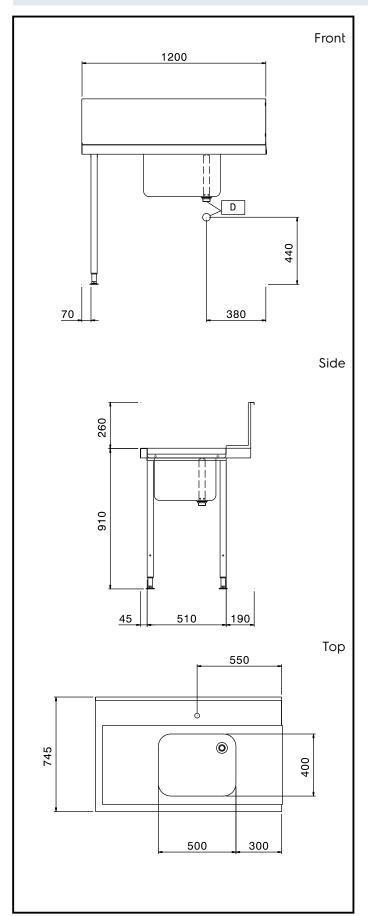

## **Key Information:**

External dimensions, Width:

865309 (BHHPTB12L) 1200 mm External dimensions, Depth: 745 mm External dimensions, Height: 1170 mm Net weight: 8 kg

Splashback Dimensions, Height: 300 mm Basin dimensions: 500x400x300h

#### Item No.

For hood type dishwashers. Constructed in 304 AISI stainless steel with backsplash mm250h. N. 2 square 40x40mm tubular legs on height-adjustable feet. Bowl size mm500x400x300h with overflow pipe and drain hole. Basket direction: from left to right.

#### Construction

- Stainless steel feet 50 mm adjustable in height to ensure that tables drain back into the dishwasher.
- Included splashback to prevent water spatter.
- Deep anti-drip profiles completely folded with lower edge for safe and easy cleaning.
- All surfaces smooth with polished finish.
- 40x40 mm square tubular legs in AISI 304 stainless steel.
- 304 AISI stainless steel construction throughout.
- To be secured to the dishwasher and fitted with one pair of legs at the other end.
- Bowl size 500x400x300h with drain hole and strainer.